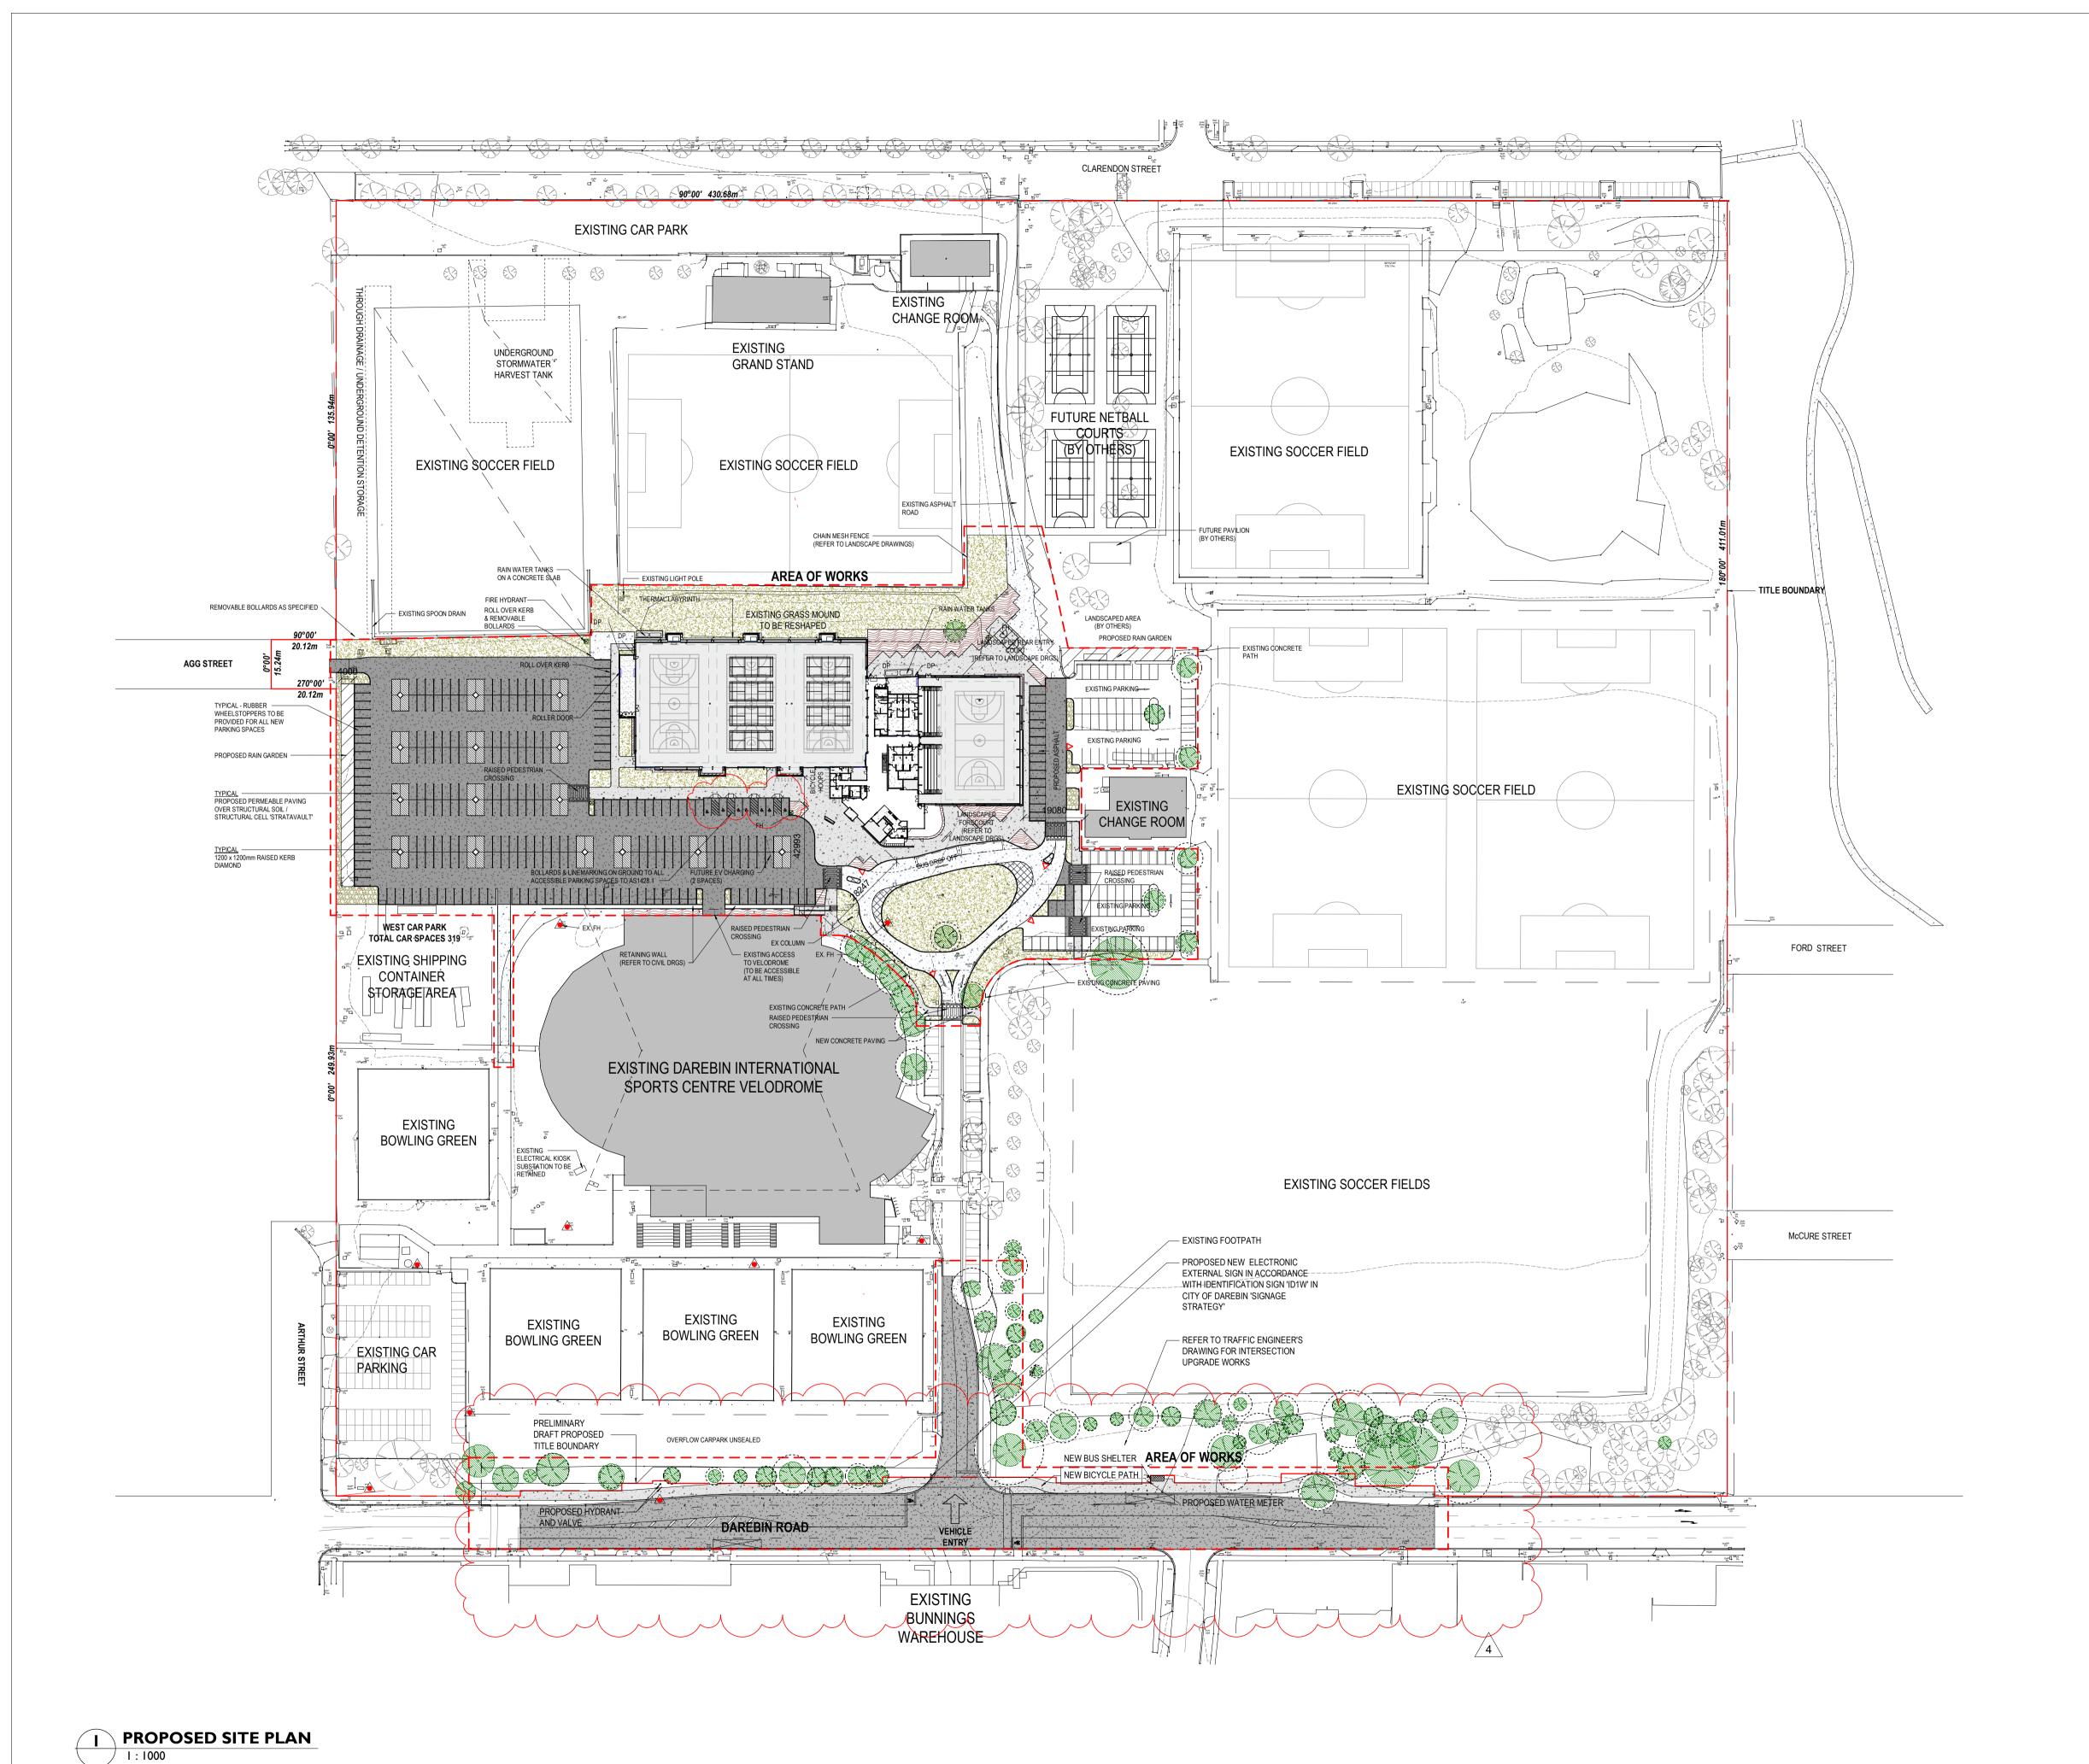

NOT

TOPSOIL & HYDROSEEDING TO ALL AREAS WHERE EARTH HAS BEEN LEVELED OR MOUNDED.

REFER TO CIVIL DRAWINGS FOR LEVELS & PAVING.

ALL AREAS NOT NOMINATED WITH A HATCH OR CODE ARE EXISTING SURFACES. CONTRACTOR TO PROTEC AND MAKE GOOD ANY DAMAGE CAUSED

GARDEN BEDS: EXISTING TREES AND PLANTING TO BE PRESERVED AND PROTECTED UNLESS NOMINATED FOR DEMOLITION / REMOVAL. REMOVE SOIL OR GRAVEL FROM GARDEN BEDS AS REQUIRED PRIOR TO PROVIDING NEW MILL CH

COLOUR NEW CONCRETE TO MATCH EXISTING WHERE ADJACENT TO EXISTING, OR WHERE USED TO PATCH HOLE WHERE COLUMN OR TREE IS REMOVED.

REFER TO LANDSCAPE DRAWINGS FOR ALL NEW PLANTING, AND TREES TO BE REMOVED AND RETAINED.

UNLESS NOTED OTHERWISE, REFER TO LANDSCAPE DRAWINGS FOR TYPES OF OUTDOOR FURNITURE SUCH AS BENCH SEATS.

## **LEGEND**

## HARD LANDSCAPING

CONCRETE PAVING WITH WOOD FLOAT FINISH TO ENGINEERS DETAILS.

EXPOSED AGGREGATE CONCRETE PAVING TO ENGINEERS DETAILS.

HEAVY DUTY VEHICULAR CONCRETE PAVEMENT TO CIVIL ENGINEER DETAIL

PAVEMENT TO CIVIL ENGINEER DETAILS

VEHICULAR CARPARK ASPHALT PAVEMENT TO

RAISED HEAVY DUTY VEHICULAR CONCRETE

VEHICULAR ROAD ASPHALT PAVEMENT TO

CIVIL ENGINEER DETAILS

TRAFFIC ENGINEER'S REPORT

## SOFT LANDSCAPING

MULCH GARDEN BED WITH SELECTED PLANTING AS PER LANDSCAPE DOCUMENTATION

GRANITIC GARDEN BED WITH SELECTED PLANTING
AS PER LANDSCAPE DOCUMENTATION

TURF OVER 150m GRASS - TOP SOIL AS PER

LANDSCAPE DOCUMENTATION

RAIN GARDEN AS PER LANDSCAPE DOCUMENTATION

GIVE WAY SIGN

EXISTING TREE (Tr) TO BE RETAINED

TREE PROTECTION ZONE IN ACCORDANCE WITH ARBORIST'S REPORT

KEYNOTE LEGEND

DP DOWNPIPE - REFER HYDRAULICS DRAWINGS

 FH
 FIRE HYDRANT

 4
 RD
 Preliminary Draft Proposed Title Boundary
 23/11/2020

 3
 BP3 Submission
 26/10/2020

 2
 BP2 Submission
 15/10/2020

 1
 BP2 Submission
 24/09/2020

 REV
 DESCRIPTION
 DATE

Contractors must verify all dimensions on site before commencement of any work or making of any shop drawings. Inform Architect of any discrepancies. Do not scale off drawings. All drawings to be read in conjunction with each other and the Specification.

JOB NO.4991

DAREBIN MULTI-SPORTS
STADIUM
281 DAREBIN ROAD
THORNBURY VIC 3071

**OVERALL SITE PLAN** 

QA STATUS:APPROVED DRAWN: DR/CF
DATE: 10/09/2020 SCALE: As indicated

A02 [C 4]