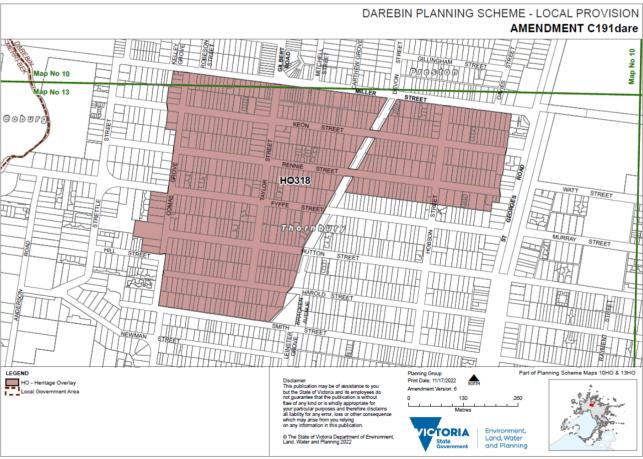

# Land affected by the amendment

The amendment applies to <u>1052-599</u> properties in Thornbury, as shown in Map 1, which together form a precinct referred to as the Thornbury Park Estate.

The amendment applies to individual properties at the following addresses:

## What the amendment does

The Amendment proposes to implement the recommendations of the Thornbury Park Estate Precinct (RBA Architects and Conservation Consultants, 20212022) by applying the Heritage Overlay (HO318) to Thornbury Park Estate heritage precinct.