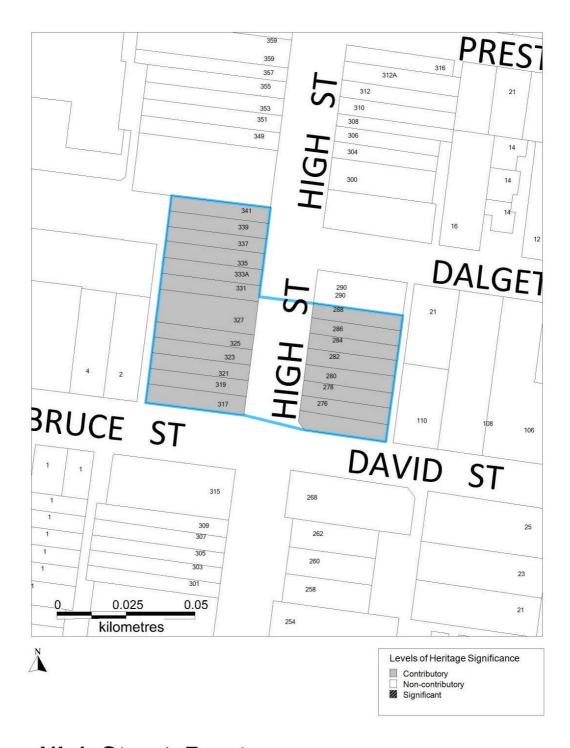

| PS<br>map<br>ref | Heritage place                                                                                     | External paint controls apply? | Internal<br>alteration<br>controls<br>apply? | Tree controls apply? | Solar energy<br>system controls<br>apply? |    | Included on the<br>Victorian<br>Heritage<br>Register under<br>the Heritage<br>Act 2017? | Prohibited<br>uses may<br>be<br>permitted? | Aboriginal heritage place? |   |
|------------------|----------------------------------------------------------------------------------------------------|--------------------------------|----------------------------------------------|----------------------|-------------------------------------------|----|-----------------------------------------------------------------------------------------|--------------------------------------------|----------------------------|---|
|                  | 42-46, 52-56 & 62-64 Carlisle Street,<br>Preston                                                   |                                |                                              |                      |                                           |    |                                                                                         |                                            |                            |   |
|                  | Incorporated plan:                                                                                 |                                |                                              |                      |                                           |    |                                                                                         |                                            |                            |   |
|                  | City of Darebin Heritage Study<br>Incorporated Plan - Permit<br>Exemptions ( <del>2021</del> 2022) |                                |                                              |                      |                                           |    |                                                                                         |                                            |                            | п |
| HO300            | Garnet Street Houses                                                                               | No                             | No                                           | No                   | Yes                                       | No | No                                                                                      | No                                         | No                         |   |
|                  | 7-17 & 16 Garnet Street, Preston                                                                   |                                |                                              |                      |                                           |    |                                                                                         |                                            |                            |   |
|                  | Incorporated plan:                                                                                 |                                |                                              |                      |                                           |    |                                                                                         |                                            |                            |   |
|                  | City of Darebin Heritage Study<br>Incorporated Plan - Permit<br>Exemptions ( <del>2021</del> 2022) |                                |                                              |                      |                                           |    |                                                                                         |                                            |                            | П |
| HO301            | High Street Preston                                                                                | No                             | No                                           | No                   | Yes                                       | No | No                                                                                      | No                                         | No                         |   |
|                  | 274-288 & 317-341 High Street<br>Preston                                                           |                                |                                              |                      |                                           |    |                                                                                         |                                            |                            |   |
|                  | Incorporated plan:                                                                                 |                                |                                              |                      |                                           |    |                                                                                         |                                            |                            |   |
|                  | City of Darebin Heritage Study<br>Incorporated Plan - Permit<br>Exemptions ( <del>2021</del> 2022) |                                |                                              |                      |                                           |    |                                                                                         |                                            |                            | п |
| HO302            | Larne Grove & Roxburgh St Precinct                                                                 | No                             | No                                           | No                   | Yes                                       | No | No                                                                                      | No                                         | No                         |   |
|                  | 1-31 & 4-26 Larne Gve, 1-23 & 2-24<br>Roxburgh St, 23-33 Dundas St &<br>30-36 Milton Cres, Preston |                                |                                              |                      |                                           |    |                                                                                         |                                            |                            |   |
|                  | Incorporated plan:                                                                                 |                                |                                              |                      |                                           |    |                                                                                         |                                            |                            |   |
|                  | City of Darebin Heritage Study<br>Incorporated Plan - Permit<br>Exemptions ( <del>2021</del> 2022) |                                |                                              |                      |                                           |    |                                                                                         |                                            |                            | П |
| HO303            | Livingstone Parade Precinct                                                                        | No                             | No                                           | No                   | Yes                                       | No | No                                                                                      | No                                         | No                         |   |