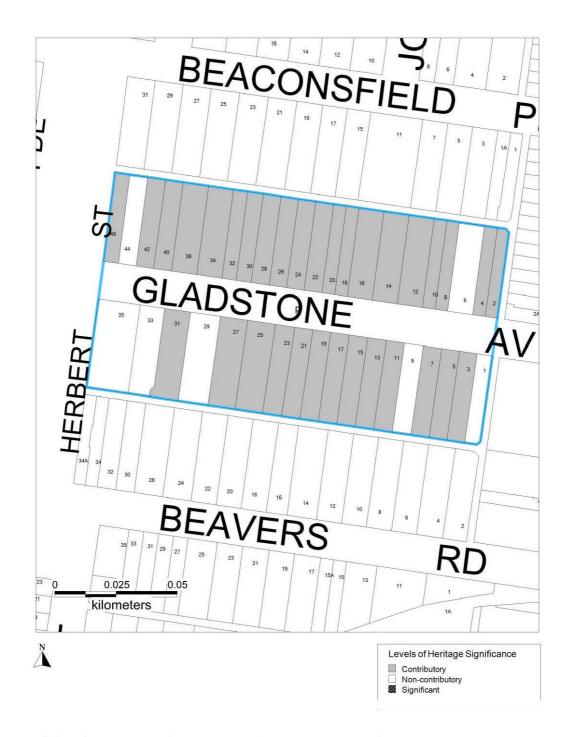

| PS<br>map<br>ref | Heritage place                                                                                                                                                                          | External paint controls apply? | Internal<br>alteration<br>controls<br>apply? | Tree controls apply? | Solar energy<br>system controls<br>apply? |    |                                       | Prohibited<br>uses may<br>be<br>permitted? | Aboriginal heritage place? |
|------------------|-----------------------------------------------------------------------------------------------------------------------------------------------------------------------------------------|--------------------------------|----------------------------------------------|----------------------|-------------------------------------------|----|---------------------------------------|--------------------------------------------|----------------------------|
| HO161            | Northcote - Westgarth  Area bounded by Clarke Street,                                                                                                                                   | No                             | No                                           | No                   | Yes                                       | No | No                                    | No                                         | No                         |
|                  | Roberts Street, Simpson Street,<br>South Crescent, Westgarth Street,<br>High Street, Jackson Street, Tobin<br>Avenue, Pearl Street, Timmins<br>Street and Bridge Street                 |                                |                                              |                      |                                           |    |                                       |                                            |                            |
| HO162            | Northcote - Rucker's Hill                                                                                                                                                               | No                             | No                                           | No                   | Yes                                       | No | No                                    | No                                         | No                         |
|                  | Area bounded by Clarke Street,<br>Waterloo Road, Ilma Grove, High<br>Street, Separation Street, James<br>Street, Herbert Street, Turnbull<br>grove, Eastment Street and Helen<br>Street |                                |                                              |                      |                                           |    |                                       |                                            |                            |
| HO163            | Northcote – Merri                                                                                                                                                                       | No                             | No                                           | No                   | Yes                                       | No | No                                    | No                                         | No                         |
|                  | Area bounded by St. George's Road,<br>Westbourne Grove, Park Street and<br>Gordon Grove                                                                                                 |                                |                                              |                      |                                           |    | (part Ref No<br>H2333 refer<br>HO313) |                                            |                            |
| HO164            | Northcote - Clarke Street North and<br>south sides of Clarke Street, west of<br>St. George's Road to Merri Creek                                                                        | No                             | No                                           | No                   | Yes                                       | No | No                                    | No                                         | No                         |
| HO165            | Northcote – Sumner Estate Area<br>bounded by Auburn Avenue, Sumner<br>Avenue, St. George's Road and<br>Winifred Street                                                                  | No                             | No                                           | No                   | Yes                                       | No | No                                    | No                                         | No                         |
| HO166            | Northcote - Croxton                                                                                                                                                                     | No                             | No                                           | No                   | Yes                                       | No | No                                    | No                                         | No                         |
|                  | Area bounded by Arthurton Road,<br>Scott Street, Gladstone Avenue,<br>Railway Parade, and St. George's<br>Road                                                                          |                                |                                              |                      |                                           |    |                                       |                                            |                            |
| HO173            | Newmarket Street                                                                                                                                                                        | No                             | No                                           | No                   | Yes                                       | No | No                                    | No                                         | No                         |