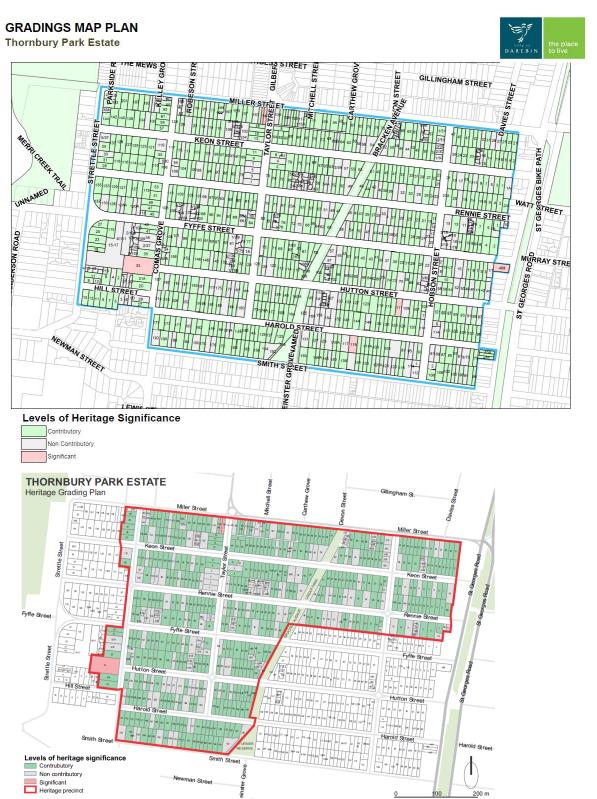

## What the amendment does

The Amendment proposes to implement the recommendations of the Thornbury Park Estate Precinct (RBA Architects and Conservation Consultants, 20212022) by applying the Heritage Overlay (HO318) to Thornbury Park Estate heritage precinct.

The amendment proposes to implement the recommendations of the Thornbury Park Estate Precinct (RBA Architects and Conservation Consultants, 20212022). This study provides strategic justification to support the amendment. The desired outcome will be to formally protect places of local heritage significance in the Darebin Planning Scheme and ensure new development, whether contributory or non-contributory dwelling, does not affect the significance of the heritage precinct/place. This aligns with the purpose of the Heritage Overlay.