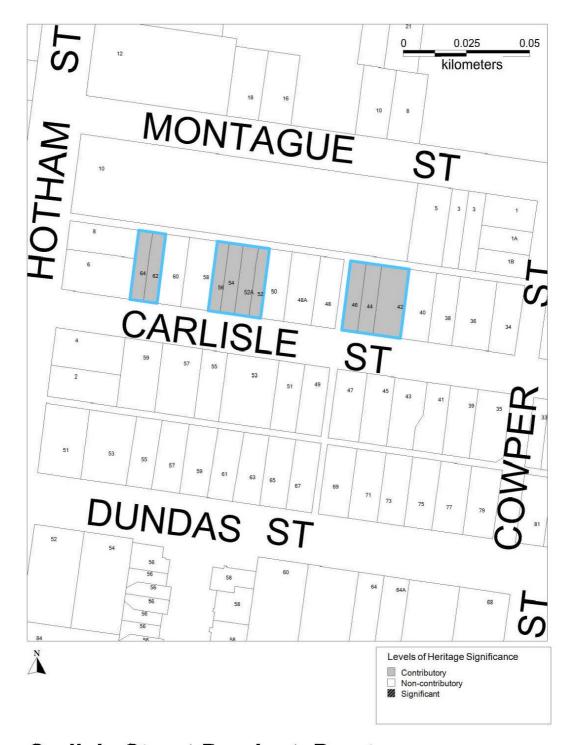

| PS<br>map<br>ref | Heritage place                                                                                                                                                                                                                                      | External paint controls apply? | Internal<br>alteration<br>controls<br>apply? | Tree controls apply? | Solar energy<br>system controls<br>apply? | Outbuildings<br>or fences not<br>exempt<br>under<br>Clause<br>43.01-4 | Included on the<br>Victorian<br>Heritage<br>Register under<br>the Heritage<br>Act 2017? | Prohibited<br>uses may<br>be<br>permitted? | Aboriginal heritage place? |
|------------------|-----------------------------------------------------------------------------------------------------------------------------------------------------------------------------------------------------------------------------------------------------|--------------------------------|----------------------------------------------|----------------------|-------------------------------------------|-----------------------------------------------------------------------|-----------------------------------------------------------------------------------------|--------------------------------------------|----------------------------|
| HO183            | Preston, 'Heart of Preston' precinct<br>8-42 & 9-43 William Street, Preston<br>Incorporated plan:<br>Preston Residential Heritage<br>Precincts Permit Exemptions                                                                                    | No                             | No                                           | No                   | Yes                                       | No                                                                    | No                                                                                      | No                                         | No                         |
| HO184            | Preston Mary Street precinct 5-15 & 26-36 Mary Street, Preston Incorporated plan: Preston Residential Heritage Precincts Permit Exemptions                                                                                                          | No                             | No                                           | No                   | Yes                                       | No                                                                    | No                                                                                      | No                                         | No                         |
| HO185            | Preston Spencer Street precinct 1-23 & 8-18 Spencer Street, Preston Incorporated plan: Preston Residential Heritage Precincts Permit Exemptions                                                                                                     | No                             | No                                           | No                   | Yes                                       | No                                                                    | No                                                                                      | No                                         | No                         |
| HO186            | Preston War Service Homes precinct<br>17-25 & 18-28 Arthur Street, 27-37<br>Bruce Street, 1-9 & 10-16 Herbert<br>Street and 76-84A St Georges Road,<br>Preston<br>Incorporated plan:<br>Preston Residential Heritage<br>Precincts Permit Exemptions | No                             | No                                           | No                   | Yes                                       | No                                                                    | No                                                                                      | No                                         | No                         |
| HO170            | Bell Railway  Area bounded by Garnet Street, Showers Street, west of High Street to the Railway line                                                                                                                                                | No                             | No                                           | No                   | Yes                                       | No                                                                    | No                                                                                      | No                                         | No                         |
| HO299            | Carlisle Street Precinct                                                                                                                                                                                                                            | No                             | No                                           | No                   | Yes                                       | No                                                                    | No                                                                                      | No                                         | No                         |

| PS<br>map<br>ref | Heritage place                                                                                     | External paint controls apply? | Internal<br>alteration<br>controls<br>apply? | Tree controls apply? | Solar energy<br>system controls<br>apply? |    | Included on the<br>Victorian<br>Heritage<br>Register under<br>the Heritage<br>Act 2017? | Prohibited<br>uses may<br>be<br>permitted? | Aboriginal heritage place? |   |
|------------------|----------------------------------------------------------------------------------------------------|--------------------------------|----------------------------------------------|----------------------|-------------------------------------------|----|-----------------------------------------------------------------------------------------|--------------------------------------------|----------------------------|---|
|                  | 42-46, 52-56 & 62-64 Carlisle Street,<br>Preston                                                   |                                |                                              |                      |                                           |    |                                                                                         |                                            |                            |   |
|                  | Incorporated plan:                                                                                 |                                |                                              |                      |                                           |    |                                                                                         |                                            |                            |   |
|                  | City of Darebin Heritage Study<br>Incorporated Plan - Permit<br>Exemptions ( <del>2021</del> 2022) |                                |                                              |                      |                                           |    |                                                                                         |                                            |                            | п |
| HO300            | Garnet Street Houses                                                                               | No                             | No                                           | No                   | Yes                                       | No | No                                                                                      | No                                         | No                         |   |
|                  | 7-17 & 16 Garnet Street, Preston                                                                   |                                |                                              |                      |                                           |    |                                                                                         |                                            |                            |   |
|                  | Incorporated plan:                                                                                 |                                |                                              |                      |                                           |    |                                                                                         |                                            |                            |   |
|                  | City of Darebin Heritage Study<br>Incorporated Plan - Permit<br>Exemptions ( <del>2021</del> 2022) |                                |                                              |                      |                                           |    |                                                                                         |                                            |                            | П |
| HO301            | High Street Preston                                                                                | No                             | No                                           | No                   | Yes                                       | No | No                                                                                      | No                                         | No                         |   |
|                  | 274-288 & 317-341 High Street<br>Preston                                                           |                                |                                              |                      |                                           |    |                                                                                         |                                            |                            |   |
|                  | Incorporated plan:                                                                                 |                                |                                              |                      |                                           |    |                                                                                         |                                            |                            |   |
|                  | City of Darebin Heritage Study<br>Incorporated Plan - Permit<br>Exemptions ( <del>2021</del> 2022) |                                |                                              |                      |                                           |    |                                                                                         |                                            |                            | п |
| HO302            | Larne Grove & Roxburgh St Precinct                                                                 | No                             | No                                           | No                   | Yes                                       | No | No                                                                                      | No                                         | No                         |   |
|                  | 1-31 & 4-26 Larne Gve, 1-23 & 2-24<br>Roxburgh St, 23-33 Dundas St &<br>30-36 Milton Cres, Preston |                                |                                              |                      |                                           |    |                                                                                         |                                            |                            |   |
|                  | Incorporated plan:                                                                                 |                                |                                              |                      |                                           |    |                                                                                         |                                            |                            |   |
|                  | City of Darebin Heritage Study<br>Incorporated Plan - Permit<br>Exemptions ( <del>2021</del> 2022) |                                |                                              |                      |                                           |    |                                                                                         |                                            |                            | П |
| HO303            | Livingstone Parade Precinct                                                                        | No                             | No                                           | No                   | Yes                                       | No | No                                                                                      | No                                         | No                         |   |