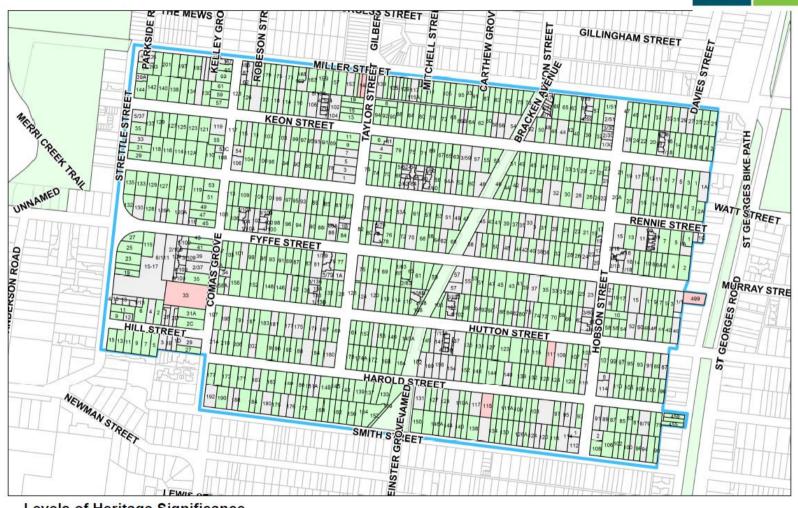

# Land affected by the amendment

The amendment applies to <u>1052-599</u> properties in Thornbury, as shown in Map 1, which together form a precinct referred to as the Thornbury Park Estate.

The amendment applies to individual properties at the following addresses:

- 27-29A 67-43 and 55 67 Comas Grove, Thornbury and 34 64 Comas Grove, Thornbury
- 4-59 10745 Fyffe Street, Thornbury and 2-60 132-108 Fyffe Street, Thornbury
- 75-133 177 Harold Street, Thornbury and 96-164 214 Harold Street, Thornbury
- 1 (1D and 1E) 15 Hill St, Thornbury and 2B and 2C 12 Hill Street Thornbury
- 19 and 25 Hobson St, Thornbury and 2 -10 Hobson St Thornbury
- 40108 158 Hutton St, Thornbury and 87145A 197 Hutton St, Thornbury
- 1A 133-117 Keon St, Thornbury and 2-144-128 Keon St, Thornbury
- 21 -<u>187205</u> Miller St, Thornbury
- 1 -135 Rennie St, Thornbury and 2A -118-106 Rennie St, Thornbury
- 90152-192 Smith St, Thornbury
- 455 459 and 499 St. Georges Road, Thornbury 9-41 Strettle St, Thornbury
- 1-19 Taylor St, Thornbury and 2-8 Taylor St, Thornbury

Map 1 - Darebin C191 Part of Map10HO and 13HO Exhibition