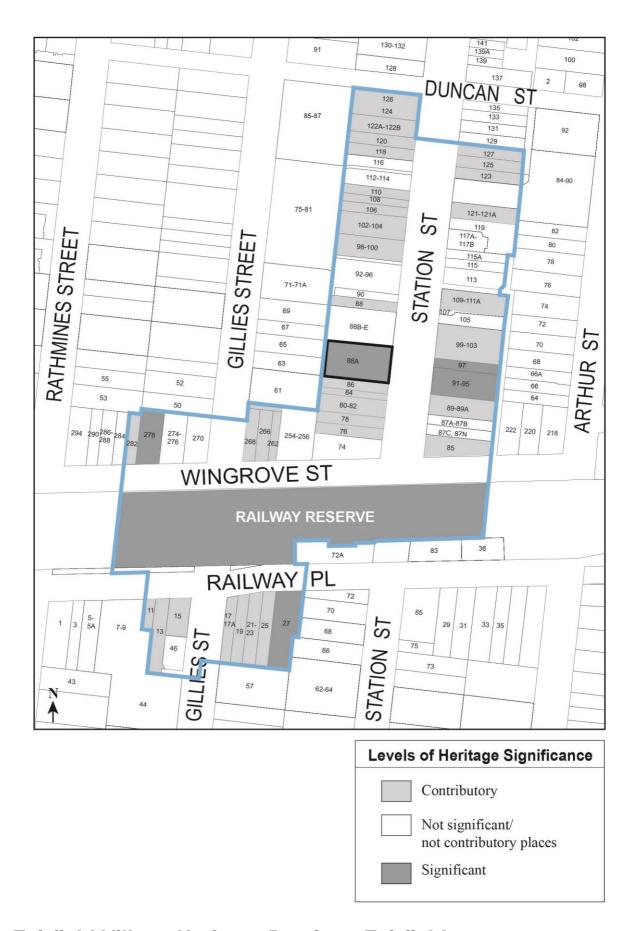

ards for Accessible Public Transport 2002, except for demolition or removal of any item identified as a significant feature in Table 3.9.

## ATTACHMENT A - HERITAGE PRECINCT MAPS



**Broomfield Avenue Precinct, Alphington** 



**Carlisle Street Precinct, Preston** 



**Edgar Street Precinct, Reservoir** 



**Garnet Street Precinct, Preston** 



**Gladstone Avenue Precinct, Northcote** 



**High Street, Preston** 



High Street, Reservoir



**High Street, Thornbury** 



**Livingstone Parade Precinct, Preston** 



Milton Crescent Precinct & Larne Grove and Roxburgh Street Precinct, Preston



Plenty Road, Preston



**Plow Street Precinct, Thornbury** 



**Queen Street Precinct, Reservoir** 



**Rossmoyne Street Precinct, Thornbury** 



**Woolton Avenue Precinct, Thornbury** 



## **Thornbury Park Estate Precinct GRADINGS MAP PLAN**

**Thornbury Park Estate** 





### Levels of Heritage Significance