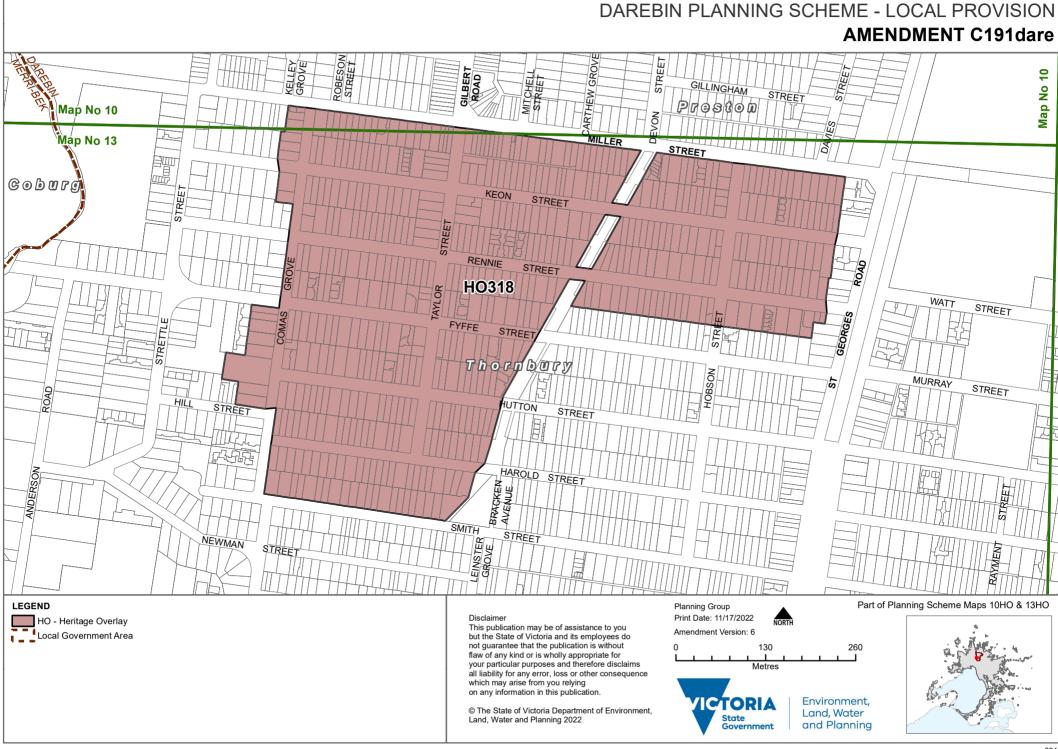

# Land affected by the amendment

The amendment applies to <u>1052-599</u> properties in Thornbury, as shown in Map 1, which together form a precinct referred to as the Thornbury Park Estate.

The amendment applies to individual properties at the following addresses:

## What the amendment does

The Amendment proposes to implement the recommendations of the Thornbury Park Estate Precinct (RBA Architects and Conservation Consultants, 20212022) by applying the Heritage Overlay (HO318) to Thornbury Park Estate heritage precinct.