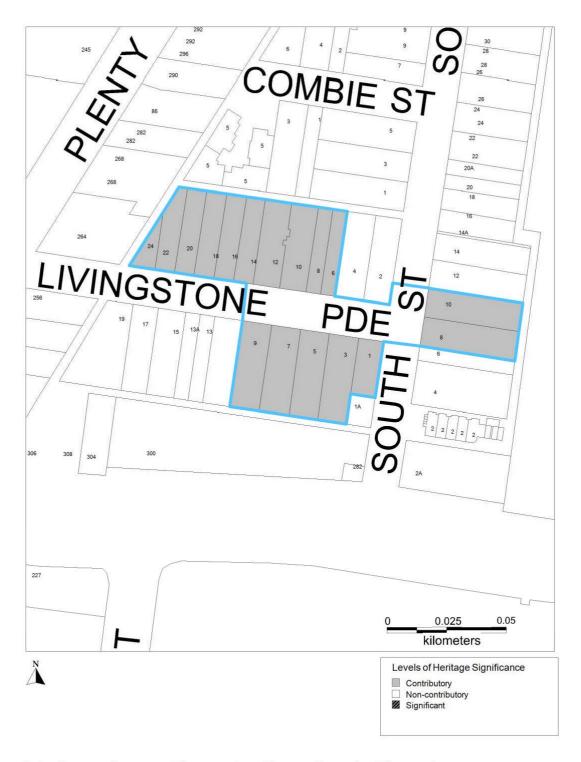

| PS<br>map<br>ref | Heritage place                                                                                                                                                                  | External paint controls apply? | Internal<br>alteration<br>controls<br>apply? | Tree controls apply? | Solar energy<br>system controls<br>apply? | Outbuildings<br>or fences not<br>exempt<br>under<br>Clause<br>43.01-4 |                       | Prohibited uses may be permitted? | Aboriginal heritage place? |   |
|------------------|---------------------------------------------------------------------------------------------------------------------------------------------------------------------------------|--------------------------------|----------------------------------------------|----------------------|-------------------------------------------|-----------------------------------------------------------------------|-----------------------|-----------------------------------|----------------------------|---|
|                  | 1 -9 & 6-24 Livingstone Parade<br>Preston, 8 & 10 South Street Preston                                                                                                          |                                |                                              |                      |                                           |                                                                       |                       |                                   |                            |   |
|                  | Incorporated plan:                                                                                                                                                              |                                |                                              |                      |                                           |                                                                       |                       |                                   |                            |   |
|                  | City of Darebin Heritage Study<br>Incorporated Plan - Permit<br>Exemptions ( <del>2021</del> 2022)                                                                              |                                |                                              |                      |                                           |                                                                       |                       |                                   |                            | П |
| HO304            | Milton Crescent Precinct                                                                                                                                                        | No                             | No                                           | No                   | Yes                                       | No                                                                    | No                    | No                                | No                         |   |
|                  | 6-12 & 5-11 Milton Crescent Preston                                                                                                                                             |                                |                                              |                      |                                           |                                                                       |                       |                                   |                            |   |
|                  | Incorporated plan:                                                                                                                                                              |                                |                                              |                      |                                           |                                                                       |                       |                                   |                            |   |
|                  | City of Darebin Heritage Study<br>Incorporated Plan - Permit<br>Exemptions (2021)                                                                                               |                                |                                              |                      |                                           |                                                                       |                       |                                   |                            |   |
| HO305            | Plenty Road Precinct                                                                                                                                                            | No                             | No                                           | No                   | Yes                                       | No                                                                    | No                    | No                                | No                         |   |
|                  | 85-107, 131-141 & 126-134 Plenty<br>Road Preston                                                                                                                                |                                |                                              |                      |                                           |                                                                       |                       |                                   |                            |   |
|                  | Incorporated plan:                                                                                                                                                              |                                |                                              |                      |                                           |                                                                       |                       |                                   |                            |   |
|                  | City of Darebin Heritage Study<br>Incorporated Plan - Permit<br>Exemptions ( <del>2021</del> 2022)                                                                              |                                |                                              |                      |                                           |                                                                       |                       |                                   |                            | П |
| HO171            | Regent G.E. Robinson Park                                                                                                                                                       | No                             | No                                           | No                   | Yes                                       | No                                                                    | No                    | No                                | No                         |   |
|                  | Area bounded by King William                                                                                                                                                    |                                |                                              |                      |                                           |                                                                       | (part Ref No          |                                   |                            |   |
|                  | Street, Down Street, Garden Street and High Street                                                                                                                              |                                |                                              |                      |                                           |                                                                       | H2333 refer<br>HO313) |                                   |                            |   |
| HO172            | Preston Oakhill Avenue                                                                                                                                                          | No                             | No                                           | No                   | Yes                                       | No                                                                    | No                    | No                                | No                         |   |
|                  | Area bounded by Tyler Street,<br>Oakhill Avenue, Capp Street, Xavier<br>Grove, Mc Ivor Street, Southernhay<br>Street, McCarten Street, King<br>William Street and Joffre Street |                                |                                              |                      |                                           |                                                                       |                       |                                   |                            |   |