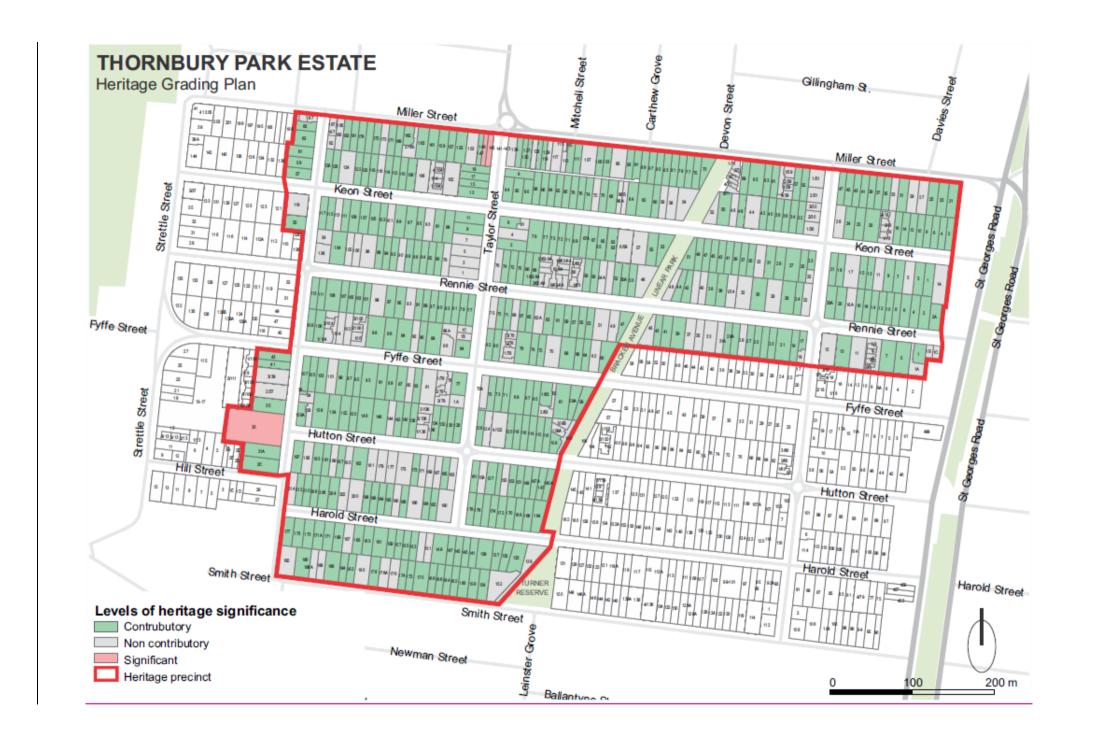

# Land affected by the amendment

The amendment applies to <u>1052-599</u> properties in Thornbury, as shown in Map 1, which together form a precinct referred to as the Thornbury Park Estate.

The amendment applies to individual properties at the following addresses:

Map 1 - Darebin C191 Part of Map10HO and 13HO Exhibition