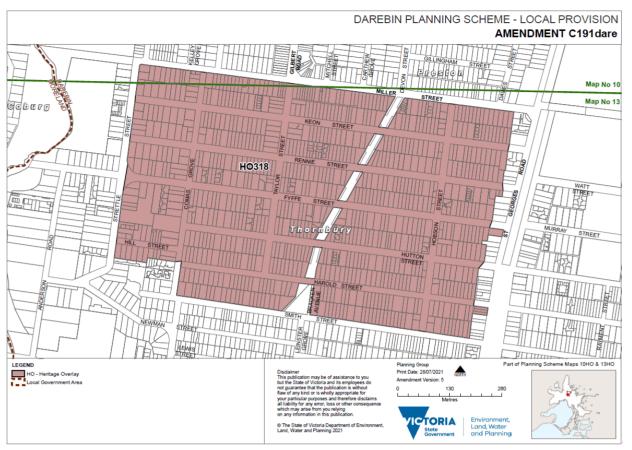

# Land affected by the amendment

The amendment applies to <u>1052-599</u> properties in Thornbury, as shown in Map 1, which together form a precinct referred to as the Thornbury Park Estate.

The amendment applies to individual properties at the following addresses:

Map 1 - Darebin C191 Part of Map10HO and 13HO Exhibition

## What the amendment does

The Amendment proposes to implement the recommendations of the Thornbury Park Estate Precinct (RBA Architects and Conservation Consultants, 20212022) by applying the Heritage Overlay (HO318) to Thornbury Park Estate heritage precinct.