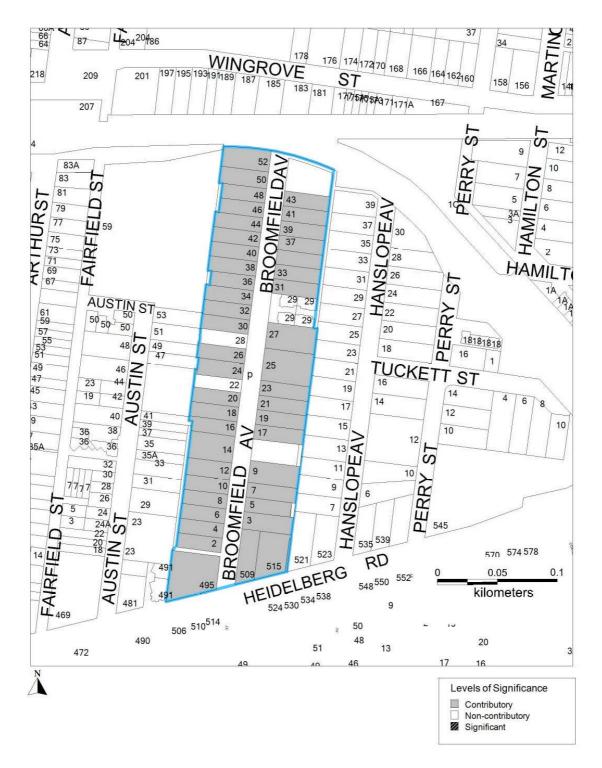

| PS<br>map<br>ref | Heritage place                                                                                     | External paint controls apply? | Internal<br>alteration<br>controls<br>apply? | Tree controls apply?         | Solar energy system controls apply? | Outbuildings<br>or fences not<br>exempt<br>under<br>Clause<br>43.01-4 | Included on the<br>Victorian<br>Heritage<br>Register under<br>the Heritage<br>Act 2017? | Prohibited uses may be permitted? | Aboriginal<br>heritage<br>place? |
|------------------|----------------------------------------------------------------------------------------------------|--------------------------------|----------------------------------------------|------------------------------|-------------------------------------|-----------------------------------------------------------------------|-----------------------------------------------------------------------------------------|-----------------------------------|----------------------------------|
| HO74             | Bundoora Park Homestead<br>7-27 Snake Gully Drive, Bundoora                                        | -                              | -                                            | -                            | Yes                                 | -                                                                     | Yes Ref No<br>H1091                                                                     | Yes                               | No                               |
| HO175            | Former Little Sisters of the Poor<br>Home for the Aged 104 – 112 St<br>Georges Road, Northcote     | -                              | -                                            | -                            | Yes                                 | -                                                                     | Yes Ref No<br>H1950                                                                     | Yes                               | No                               |
| HO313            | Yan Yean Water Supply System                                                                       | -                              | -                                            | -                            | Yes                                 | -                                                                     | Yes Ref No                                                                              | No                                | No                               |
|                  | Northcote, Preston, Reservoir                                                                      |                                |                                              |                              |                                     |                                                                       | H2333                                                                                   |                                   |                                  |
|                  | The heritage place includes:                                                                       |                                |                                              |                              |                                     |                                                                       |                                                                                         |                                   |                                  |
|                  | Part HO163 Northcote-Merri<br>Precinct; and                                                        |                                |                                              |                              |                                     |                                                                       |                                                                                         |                                   |                                  |
|                  | Part HO171 Regent G.E. Robinson Park                                                               |                                |                                              |                              |                                     |                                                                       |                                                                                         |                                   |                                  |
| HO314            | Maroondah Water Supply System (Upper and Central Sections) Reservoir                               | -                              | -                                            | -                            | Yes                                 | -                                                                     | Yes Ref No<br>H2381                                                                     | No                                | No                               |
|                  | LOCAL OVERLAYS                                                                                     |                                |                                              |                              |                                     |                                                                       |                                                                                         |                                   |                                  |
|                  | Precincts:                                                                                         |                                |                                              |                              |                                     |                                                                       |                                                                                         |                                   |                                  |
| HO167            | Alphington                                                                                         | No                             | No                                           | No                           | Yes                                 | No                                                                    | No                                                                                      | No                                | No                               |
|                  | Area bounded by Clive Street and<br>Miller Street, north of Heidelberg<br>Road to the Railway line |                                |                                              |                              |                                     |                                                                       |                                                                                         |                                   |                                  |
| HO297            | Broomfield Avenue Precinct                                                                         | No                             | No                                           | Yes - Street                 | Yes                                 | No                                                                    | No                                                                                      | No                                | No                               |
|                  | 2-52 and 3-45 and 495 (Park); 509<br>and 515 Broomfield Avenue;<br>Heidelberg Road, Alphington     |                                |                                              | trees and<br>Bloomfield Park |                                     |                                                                       |                                                                                         |                                   |                                  |
|                  | Incorporated plan:                                                                                 |                                |                                              |                              |                                     |                                                                       |                                                                                         |                                   |                                  |