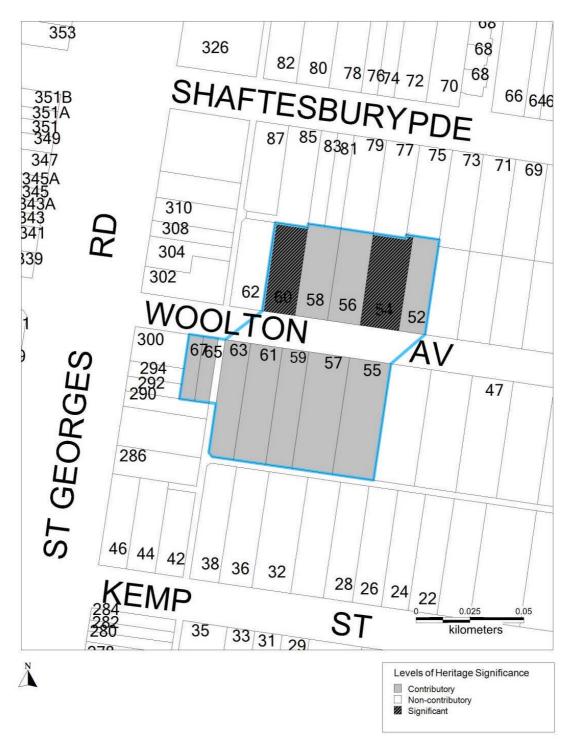

iscrimination Act 1992 and Disability Standards for Accessible Public Transport 2002, except for demolition or removal of any item identified as a significant feature in Table 3.9.

## ATTACHMENT A - HERITAGE PRECINCT MAPS



**Broomfield Avenue Precinct, Alphington** 



**Carlisle Street Precinct, Preston** 



**Edgar Street Precinct, Reservoir** 



**Garnet Street Precinct, Preston** 



**Gladstone Avenue Precinct, Northcote** 



**High Street, Preston** 



High Street, Reservoir



**High Street, Thornbury** 



**Livingstone Parade Precinct, Preston** 



Milton Crescent Precinct & Larne Grove and Roxburgh Street Precinct, Preston



Plenty Road, Preston



**Plow Street Precinct, Thornbury** 



**Queen Street Precinct, Reservoir** 



**Rossmoyne Street Precinct, Thornbury** 



**Woolton Avenue Precinct, Thornbury** 



## **Thornbury Park Estate Precinct GRADINGS MAP PLAN**

**Thornbury Park Estate** 





### Levels of Heritage Significance