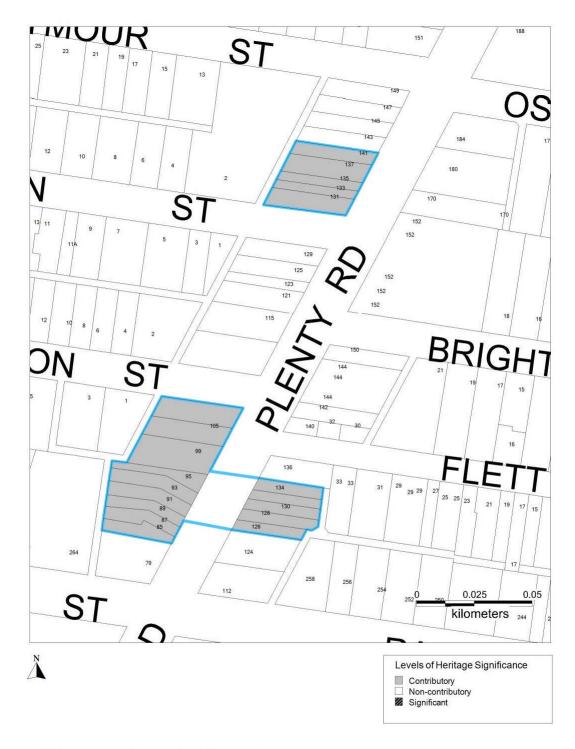

| PS<br>map<br>ref | Heritage place                                                                                                                                                                  | External paint controls apply? | Internal<br>alteration<br>controls<br>apply? | Tree controls apply? | Solar energy<br>system controls<br>apply? | Outbuildings<br>or fences not<br>exempt<br>under<br>Clause<br>43.01-4 |                       | Prohibited uses may be permitted? | Aboriginal heritage place? |   |
|------------------|---------------------------------------------------------------------------------------------------------------------------------------------------------------------------------|--------------------------------|----------------------------------------------|----------------------|-------------------------------------------|-----------------------------------------------------------------------|-----------------------|-----------------------------------|----------------------------|---|
|                  | 1 -9 & 6-24 Livingstone Parade<br>Preston, 8 & 10 South Street Preston                                                                                                          |                                |                                              |                      |                                           |                                                                       |                       |                                   |                            |   |
|                  | Incorporated plan:                                                                                                                                                              |                                |                                              |                      |                                           |                                                                       |                       |                                   |                            |   |
|                  | City of Darebin Heritage Study<br>Incorporated Plan - Permit<br>Exemptions ( <del>2021</del> 2022)                                                                              |                                |                                              |                      |                                           |                                                                       |                       |                                   |                            | П |
| HO304            | Milton Crescent Precinct                                                                                                                                                        | No                             | No                                           | No                   | Yes                                       | No                                                                    | No                    | No                                | No                         |   |
|                  | 6-12 & 5-11 Milton Crescent Preston                                                                                                                                             |                                |                                              |                      |                                           |                                                                       |                       |                                   |                            |   |
|                  | Incorporated plan:                                                                                                                                                              |                                |                                              |                      |                                           |                                                                       |                       |                                   |                            |   |
|                  | City of Darebin Heritage Study<br>Incorporated Plan - Permit<br>Exemptions (2021)                                                                                               |                                |                                              |                      |                                           |                                                                       |                       |                                   |                            |   |
| HO305            | Plenty Road Precinct                                                                                                                                                            | No                             | No                                           | No                   | Yes                                       | No                                                                    | No                    | No                                | No                         |   |
|                  | 85-107, 131-141 & 126-134 Plenty<br>Road Preston                                                                                                                                |                                |                                              |                      |                                           |                                                                       |                       |                                   |                            |   |
|                  | Incorporated plan:                                                                                                                                                              |                                |                                              |                      |                                           |                                                                       |                       |                                   |                            |   |
|                  | City of Darebin Heritage Study<br>Incorporated Plan - Permit<br>Exemptions ( <del>2021</del> 2022)                                                                              |                                |                                              |                      |                                           |                                                                       |                       |                                   |                            | П |
| HO171            | Regent G.E. Robinson Park                                                                                                                                                       | No                             | No                                           | No                   | Yes                                       | No                                                                    | No                    | No                                | No                         |   |
|                  | Area bounded by King William                                                                                                                                                    |                                |                                              |                      |                                           |                                                                       | (part Ref No          |                                   |                            |   |
|                  | Street, Down Street, Garden Street and High Street                                                                                                                              |                                |                                              |                      |                                           |                                                                       | H2333 refer<br>HO313) |                                   |                            |   |
| HO172            | Preston Oakhill Avenue                                                                                                                                                          | No                             | No                                           | No                   | Yes                                       | No                                                                    | No                    | No                                | No                         |   |
|                  | Area bounded by Tyler Street,<br>Oakhill Avenue, Capp Street, Xavier<br>Grove, Mc Ivor Street, Southernhay<br>Street, McCarten Street, King<br>William Street and Joffre Street |                                |                                              |                      |                                           |                                                                       |                       |                                   |                            |   |