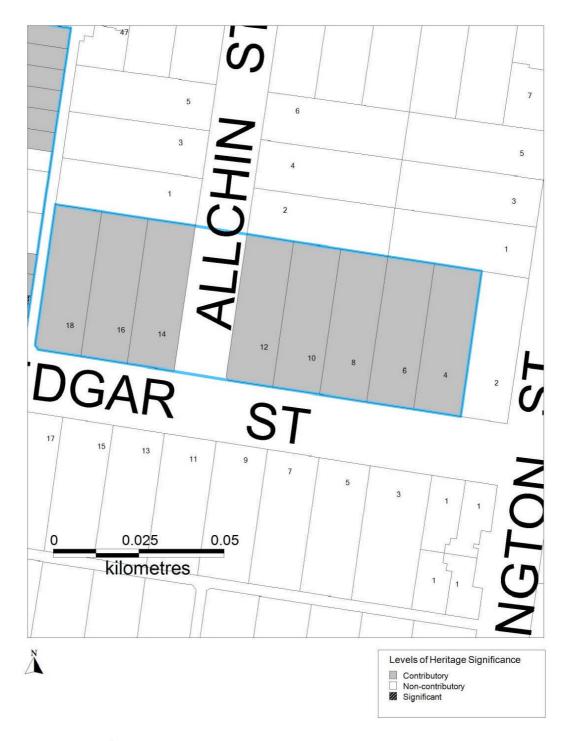

| PS<br>map<br>ref | Heritage place                                                                                                                                                                                                                                      | External paint controls apply? | Internal<br>alteration<br>controls<br>apply? | Tree controls apply? | Solar energy<br>system controls<br>apply? | Outbuildings<br>or fences not<br>exempt<br>under<br>Clause<br>43.01-4 | Included on the<br>Victorian<br>Heritage<br>Register under<br>the Heritage<br>Act 2017? | Prohibited<br>uses may<br>be<br>permitted? | Aboriginal heritage place? |
|------------------|-----------------------------------------------------------------------------------------------------------------------------------------------------------------------------------------------------------------------------------------------------|--------------------------------|----------------------------------------------|----------------------|-------------------------------------------|-----------------------------------------------------------------------|-----------------------------------------------------------------------------------------|--------------------------------------------|----------------------------|
| HO183            | Preston, 'Heart of Preston' precinct<br>8-42 & 9-43 William Street, Preston<br>Incorporated plan:<br>Preston Residential Heritage<br>Precincts Permit Exemptions                                                                                    | No                             | No                                           | No                   | Yes                                       | No                                                                    | No                                                                                      | No                                         | No                         |
| HO184            | Preston Mary Street precinct 5-15 & 26-36 Mary Street, Preston Incorporated plan: Preston Residential Heritage Precincts Permit Exemptions                                                                                                          | No                             | No                                           | No                   | Yes                                       | No                                                                    | No                                                                                      | No                                         | No                         |
| HO185            | Preston Spencer Street precinct 1-23 & 8-18 Spencer Street, Preston Incorporated plan: Preston Residential Heritage Precincts Permit Exemptions                                                                                                     | No                             | No                                           | No                   | Yes                                       | No                                                                    | No                                                                                      | No                                         | No                         |
| HO186            | Preston War Service Homes precinct<br>17-25 & 18-28 Arthur Street, 27-37<br>Bruce Street, 1-9 & 10-16 Herbert<br>Street and 76-84A St Georges Road,<br>Preston<br>Incorporated plan:<br>Preston Residential Heritage<br>Precincts Permit Exemptions | No                             | No                                           | No                   | Yes                                       | No                                                                    | No                                                                                      | No                                         | No                         |
| HO170            | Bell Railway  Area bounded by Garnet Street, Showers Street, west of High Street to the Railway line                                                                                                                                                | No                             | No                                           | No                   | Yes                                       | No                                                                    | No                                                                                      | No                                         | No                         |
| HO299            | Carlisle Street Precinct                                                                                                                                                                                                                            | No                             | No                                           | No                   | Yes                                       | No                                                                    | No                                                                                      | No                                         | No                         |