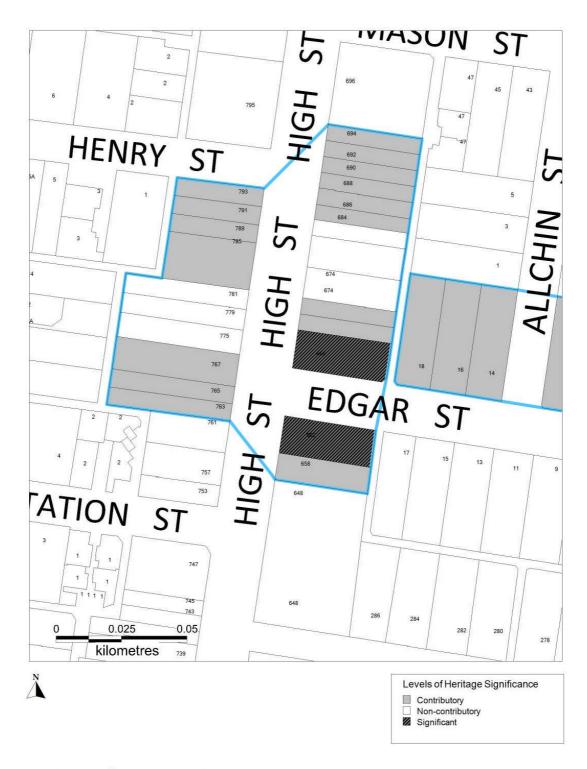

# Land affected by the amendment

The amendment applies to <u>1052-599</u> properties in Thornbury, as shown in Map 1, which together form a precinct referred to as the Thornbury Park Estate.

The amendment applies to individual properties at the following addresses:

- 27-29A 67-43 and 55 67 Comas Grove, Thornbury and 34 64 Comas Grove, Thornbury
- 4-59 10745 Fyffe Street, Thornbury and 2-60 132-108 Fyffe Street, Thornbury
- 75-133 177 Harold Street, Thornbury and 96-164 214 Harold Street, Thornbury
- 1 (1D and 1E) 15 Hill St, Thornbury and 2B and 2C 12 Hill Street Thornbury
- 19 and 25 Hobson St, Thornbury and 2 -10 Hobson St Thornbury
- 40108 158 Hutton St, Thornbury and 87145A 197 Hutton St, Thornbury
- 1A 133-117 Keon St, Thornbury and 2-144-128 Keon St, Thornbury
- 21 -<u>187205</u> Miller St, Thornbury
- 1 -135 Rennie St, Thornbury and 2A -118-106 Rennie St, Thornbury
- 90152-192 Smith St, Thornbury
- 455 459 and 499 St. Georges Road, Thornbury 9-41 Strettle St, Thornbury
- 1-19 Taylor St, Thornbury and 2-8 Taylor St, Thornbury