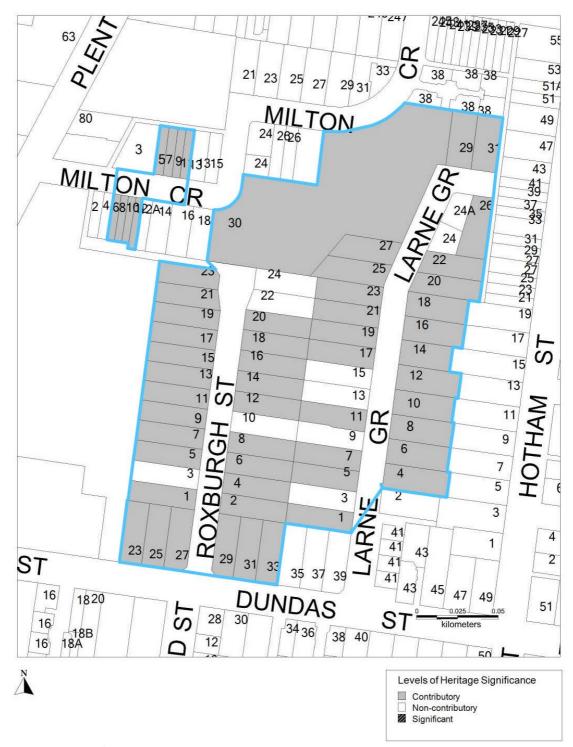

| PS<br>map<br>ref | Heritage place                                                                                     | External paint controls apply? | Internal<br>alteration<br>controls<br>apply? | Tree controls apply? | Solar energy<br>system controls<br>apply? |    | Included on the<br>Victorian<br>Heritage<br>Register under<br>the Heritage<br>Act 2017? | Prohibited<br>uses may<br>be<br>permitted? | Aboriginal heritage place? |   |
|------------------|----------------------------------------------------------------------------------------------------|--------------------------------|----------------------------------------------|----------------------|-------------------------------------------|----|-----------------------------------------------------------------------------------------|--------------------------------------------|----------------------------|---|
|                  | 42-46, 52-56 & 62-64 Carlisle Street,<br>Preston                                                   |                                |                                              |                      |                                           |    |                                                                                         |                                            |                            |   |
|                  | Incorporated plan:                                                                                 |                                |                                              |                      |                                           |    |                                                                                         |                                            |                            |   |
|                  | City of Darebin Heritage Study<br>Incorporated Plan - Permit<br>Exemptions ( <del>2021</del> 2022) |                                |                                              |                      |                                           |    |                                                                                         |                                            |                            | п |
| HO300            | Garnet Street Houses                                                                               | No                             | No                                           | No                   | Yes                                       | No | No                                                                                      | No                                         | No                         |   |
|                  | 7-17 & 16 Garnet Street, Preston                                                                   |                                |                                              |                      |                                           |    |                                                                                         |                                            |                            |   |
|                  | Incorporated plan:                                                                                 |                                |                                              |                      |                                           |    |                                                                                         |                                            |                            |   |
|                  | City of Darebin Heritage Study<br>Incorporated Plan - Permit<br>Exemptions ( <del>2021</del> 2022) |                                |                                              |                      |                                           |    |                                                                                         |                                            |                            | П |
| HO301            | High Street Preston                                                                                | No                             | No                                           | No                   | Yes                                       | No | No                                                                                      | No                                         | No                         |   |
|                  | 274-288 & 317-341 High Street<br>Preston                                                           |                                |                                              |                      |                                           |    |                                                                                         |                                            |                            |   |
|                  | Incorporated plan:                                                                                 |                                |                                              |                      |                                           |    |                                                                                         |                                            |                            |   |
|                  | City of Darebin Heritage Study<br>Incorporated Plan - Permit<br>Exemptions ( <del>2021</del> 2022) |                                |                                              |                      |                                           |    |                                                                                         |                                            |                            | п |
| HO302            | Larne Grove & Roxburgh St Precinct                                                                 | No                             | No                                           | No                   | Yes                                       | No | No                                                                                      | No                                         | No                         |   |
|                  | 1-31 & 4-26 Larne Gve, 1-23 & 2-24<br>Roxburgh St, 23-33 Dundas St &<br>30-36 Milton Cres, Preston |                                |                                              |                      |                                           |    |                                                                                         |                                            |                            |   |
|                  | Incorporated plan:                                                                                 |                                |                                              |                      |                                           |    |                                                                                         |                                            |                            |   |
|                  | City of Darebin Heritage Study<br>Incorporated Plan - Permit<br>Exemptions ( <del>2021</del> 2022) |                                |                                              |                      |                                           |    |                                                                                         |                                            |                            | П |
| HO303            | Livingstone Parade Precinct                                                                        | No                             | No                                           | No                   | Yes                                       | No | No                                                                                      | No                                         | No                         |   |