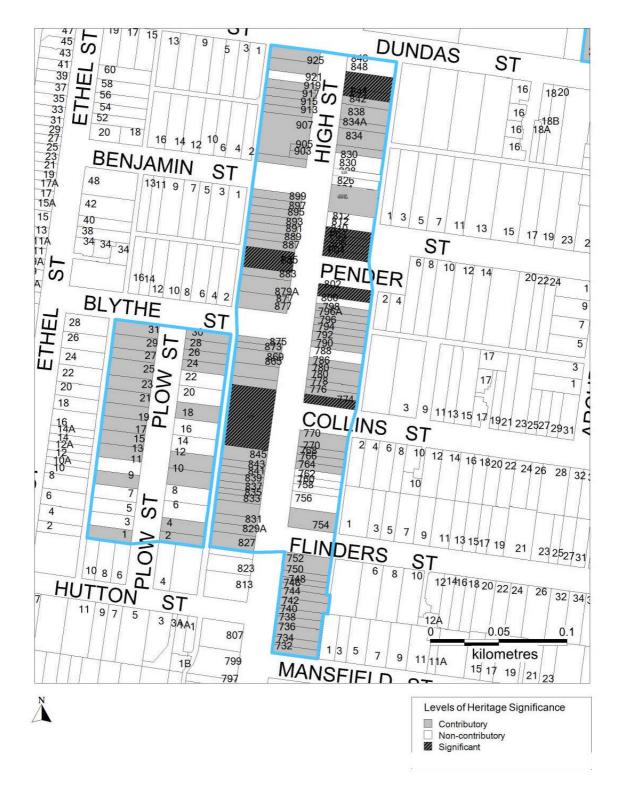

| PS<br>map<br>ref | Heritage place                                                                                                                                                                  | External paint controls apply? | Internal<br>alteration<br>controls<br>apply? | Tree controls apply? | Solar energy<br>system controls<br>apply? | Outbuildings<br>or fences not<br>exempt<br>under<br>Clause<br>43.01-4 |                       | Prohibited uses may be permitted? | Aboriginal heritage place? |   |
|------------------|---------------------------------------------------------------------------------------------------------------------------------------------------------------------------------|--------------------------------|----------------------------------------------|----------------------|-------------------------------------------|-----------------------------------------------------------------------|-----------------------|-----------------------------------|----------------------------|---|
|                  | 1 -9 & 6-24 Livingstone Parade<br>Preston, 8 & 10 South Street Preston                                                                                                          |                                |                                              |                      |                                           |                                                                       |                       |                                   |                            |   |
|                  | Incorporated plan:                                                                                                                                                              |                                |                                              |                      |                                           |                                                                       |                       |                                   |                            |   |
|                  | City of Darebin Heritage Study<br>Incorporated Plan - Permit<br>Exemptions ( <del>2021</del> 2022)                                                                              |                                |                                              |                      |                                           |                                                                       |                       |                                   |                            | П |
| HO304            | Milton Crescent Precinct                                                                                                                                                        | No                             | No                                           | No                   | Yes                                       | No                                                                    | No                    | No                                | No                         |   |
|                  | 6-12 & 5-11 Milton Crescent Preston                                                                                                                                             |                                |                                              |                      |                                           |                                                                       |                       |                                   |                            |   |
|                  | Incorporated plan:                                                                                                                                                              |                                |                                              |                      |                                           |                                                                       |                       |                                   |                            |   |
|                  | City of Darebin Heritage Study<br>Incorporated Plan - Permit<br>Exemptions (2021)                                                                                               |                                |                                              |                      |                                           |                                                                       |                       |                                   |                            |   |
| HO305            | Plenty Road Precinct                                                                                                                                                            | No                             | No                                           | No                   | Yes                                       | No                                                                    | No                    | No                                | No                         |   |
|                  | 85-107, 131-141 & 126-134 Plenty<br>Road Preston                                                                                                                                |                                |                                              |                      |                                           |                                                                       |                       |                                   |                            |   |
|                  | Incorporated plan:                                                                                                                                                              |                                |                                              |                      |                                           |                                                                       |                       |                                   |                            |   |
|                  | City of Darebin Heritage Study<br>Incorporated Plan - Permit<br>Exemptions ( <del>2021</del> 2022)                                                                              |                                |                                              |                      |                                           |                                                                       |                       |                                   |                            | П |
| HO171            | Regent G.E. Robinson Park                                                                                                                                                       | No                             | No                                           | No                   | Yes                                       | No                                                                    | No                    | No                                | No                         |   |
|                  | Area bounded by King William                                                                                                                                                    |                                |                                              |                      |                                           |                                                                       | (part Ref No          |                                   |                            |   |
|                  | Street, Down Street, Garden Street and High Street                                                                                                                              |                                |                                              |                      |                                           |                                                                       | H2333 refer<br>HO313) |                                   |                            |   |
| HO172            | Preston Oakhill Avenue                                                                                                                                                          | No                             | No                                           | No                   | Yes                                       | No                                                                    | No                    | No                                | No                         |   |
|                  | Area bounded by Tyler Street,<br>Oakhill Avenue, Capp Street, Xavier<br>Grove, Mc Ivor Street, Southernhay<br>Street, McCarten Street, King<br>William Street and Joffre Street |                                |                                              |                      |                                           |                                                                       |                       |                                   |                            |   |