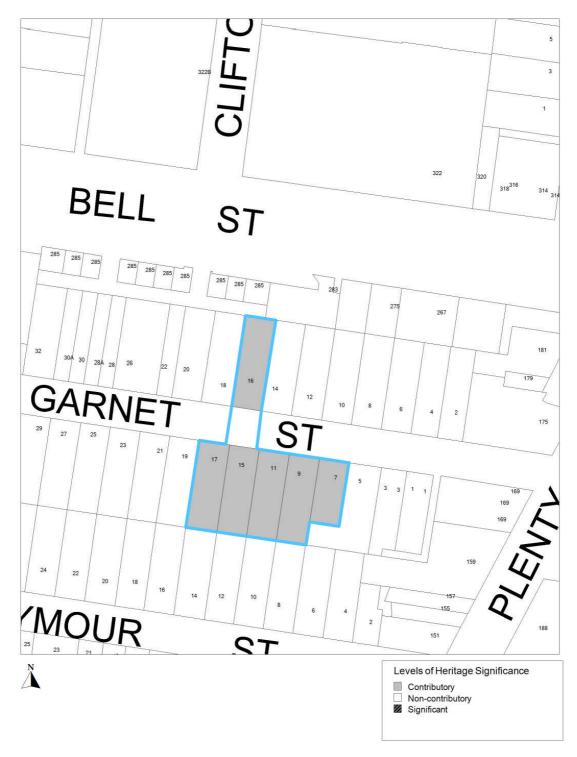

| PS<br>map<br>ref | Heritage place                                                                                                                                                                                                                                      | External paint controls apply? | Internal<br>alteration<br>controls<br>apply? | Tree controls apply? | Solar energy<br>system controls<br>apply? | Outbuildings<br>or fences not<br>exempt<br>under<br>Clause<br>43.01-4 | Included on the<br>Victorian<br>Heritage<br>Register under<br>the Heritage<br>Act 2017? | Prohibited<br>uses may<br>be<br>permitted? | Aboriginal heritage place? |
|------------------|-----------------------------------------------------------------------------------------------------------------------------------------------------------------------------------------------------------------------------------------------------|--------------------------------|----------------------------------------------|----------------------|-------------------------------------------|-----------------------------------------------------------------------|-----------------------------------------------------------------------------------------|--------------------------------------------|----------------------------|
| HO183            | Preston, 'Heart of Preston' precinct<br>8-42 & 9-43 William Street, Preston<br>Incorporated plan:<br>Preston Residential Heritage<br>Precincts Permit Exemptions                                                                                    | No                             | No                                           | No                   | Yes                                       | No                                                                    | No                                                                                      | No                                         | No                         |
| HO184            | Preston Mary Street precinct 5-15 & 26-36 Mary Street, Preston Incorporated plan: Preston Residential Heritage Precincts Permit Exemptions                                                                                                          | No                             | No                                           | No                   | Yes                                       | No                                                                    | No                                                                                      | No                                         | No                         |
| HO185            | Preston Spencer Street precinct 1-23 & 8-18 Spencer Street, Preston Incorporated plan: Preston Residential Heritage Precincts Permit Exemptions                                                                                                     | No                             | No                                           | No                   | Yes                                       | No                                                                    | No                                                                                      | No                                         | No                         |
| HO186            | Preston War Service Homes precinct<br>17-25 & 18-28 Arthur Street, 27-37<br>Bruce Street, 1-9 & 10-16 Herbert<br>Street and 76-84A St Georges Road,<br>Preston<br>Incorporated plan:<br>Preston Residential Heritage<br>Precincts Permit Exemptions | No                             | No                                           | No                   | Yes                                       | No                                                                    | No                                                                                      | No                                         | No                         |
| HO170            | Bell Railway  Area bounded by Garnet Street, Showers Street, west of High Street to the Railway line                                                                                                                                                | No                             | No                                           | No                   | Yes                                       | No                                                                    | No                                                                                      | No                                         | No                         |
| HO299            | Carlisle Street Precinct                                                                                                                                                                                                                            | No                             | No                                           | No                   | Yes                                       | No                                                                    | No                                                                                      | No                                         | No                         |

| PS<br>map<br>ref | Heritage place                                                                                     | External paint controls apply? | Internal<br>alteration<br>controls<br>apply? | Tree controls apply? | Solar energy<br>system controls<br>apply? |    | Included on the<br>Victorian<br>Heritage<br>Register under<br>the Heritage<br>Act 2017? | Prohibited<br>uses may<br>be<br>permitted? | Aboriginal heritage place? |   |
|------------------|----------------------------------------------------------------------------------------------------|--------------------------------|----------------------------------------------|----------------------|-------------------------------------------|----|-----------------------------------------------------------------------------------------|--------------------------------------------|----------------------------|---|
|                  | 42-46, 52-56 & 62-64 Carlisle Street,<br>Preston                                                   |                                |                                              |                      |                                           |    |                                                                                         |                                            |                            |   |
|                  | Incorporated plan:                                                                                 |                                |                                              |                      |                                           |    |                                                                                         |                                            |                            |   |
|                  | City of Darebin Heritage Study<br>Incorporated Plan - Permit<br>Exemptions ( <del>2021</del> 2022) |                                |                                              |                      |                                           |    |                                                                                         |                                            |                            | п |
| HO300            | Garnet Street Houses                                                                               | No                             | No                                           | No                   | Yes                                       | No | No                                                                                      | No                                         | No                         |   |
|                  | 7-17 & 16 Garnet Street, Preston                                                                   |                                |                                              |                      |                                           |    |                                                                                         |                                            |                            |   |
|                  | Incorporated plan:                                                                                 |                                |                                              |                      |                                           |    |                                                                                         |                                            |                            |   |
|                  | City of Darebin Heritage Study<br>Incorporated Plan - Permit<br>Exemptions ( <del>2021</del> 2022) |                                |                                              |                      |                                           |    |                                                                                         |                                            |                            | П |
| HO301            | High Street Preston                                                                                | No                             | No                                           | No                   | Yes                                       | No | No                                                                                      | No                                         | No                         |   |
|                  | 274-288 & 317-341 High Street<br>Preston                                                           |                                |                                              |                      |                                           |    |                                                                                         |                                            |                            |   |
|                  | Incorporated plan:                                                                                 |                                |                                              |                      |                                           |    |                                                                                         |                                            |                            |   |
|                  | City of Darebin Heritage Study<br>Incorporated Plan - Permit<br>Exemptions ( <del>2021</del> 2022) |                                |                                              |                      |                                           |    |                                                                                         |                                            |                            | п |
| HO302            | Larne Grove & Roxburgh St Precinct                                                                 | No                             | No                                           | No                   | Yes                                       | No | No                                                                                      | No                                         | No                         |   |
|                  | 1-31 & 4-26 Larne Gve, 1-23 & 2-24<br>Roxburgh St, 23-33 Dundas St &<br>30-36 Milton Cres, Preston |                                |                                              |                      |                                           |    |                                                                                         |                                            |                            |   |
|                  | Incorporated plan:                                                                                 |                                |                                              |                      |                                           |    |                                                                                         |                                            |                            |   |
|                  | City of Darebin Heritage Study<br>Incorporated Plan - Permit<br>Exemptions ( <del>2021</del> 2022) |                                |                                              |                      |                                           |    |                                                                                         |                                            |                            | П |
| HO303            | Livingstone Parade Precinct                                                                        | No                             | No                                           | No                   | Yes                                       | No | No                                                                                      | No                                         | No                         |   |