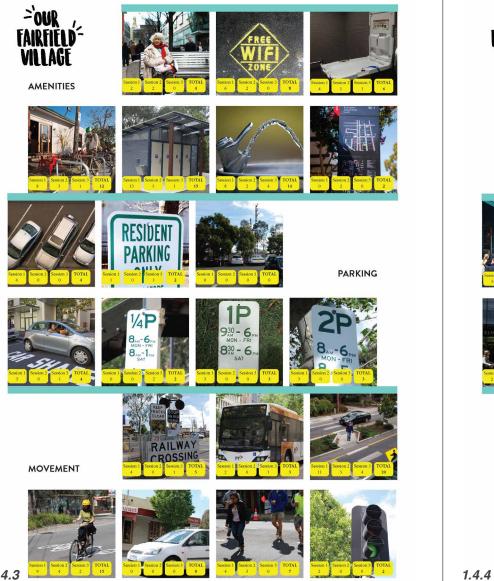

# **1.4Dotmocracy boards (with votes)**<br/>(available as full size pdf/jpeg. Thumbnail only for reference)

## *Dotmocracy boards (with votes)* (available as full size pdf/jpeg. Thumbnail only for reference) 1.4

-`our