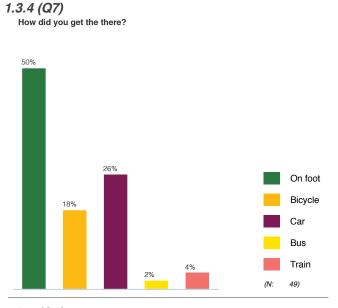

NB Only chartable questions shown. Hard copy/ pdf version of fuill survey available on request/ visit

www.darebin.vic.gov.au/ourfairfieldvillage

1.3.5 (Q8)

Did you have any challenges travelling to the centre?