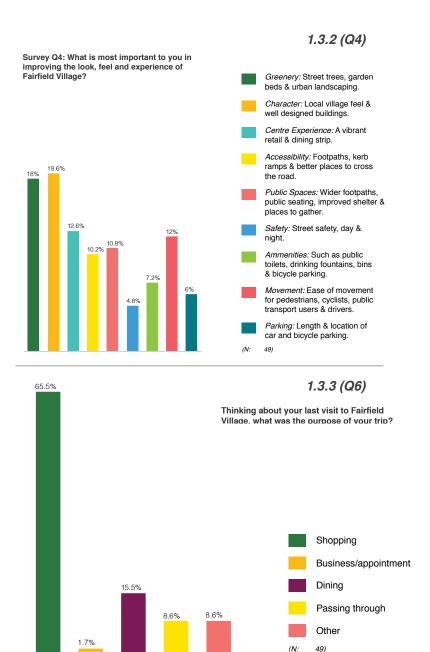

NB Only chartable questions shown. Hard copy/ pdf version of fuill survey available on request/ visit

www.darebin.vic.gov.au/ourfairfieldvillage

1.3.5 (Q8)

Did you have any challenges travelling to the centre?