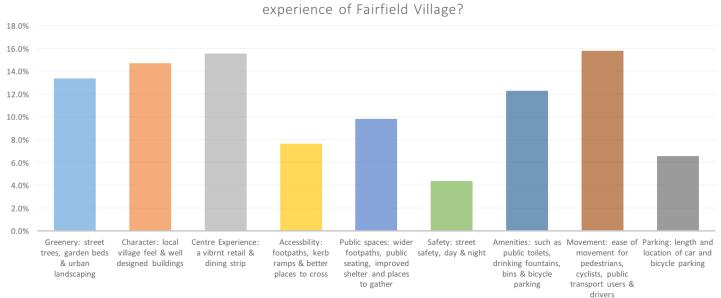

# Q4 Thematic Review: What is most important to you in improving the look, feel and experience of Fairfield Village?

continued overleaf