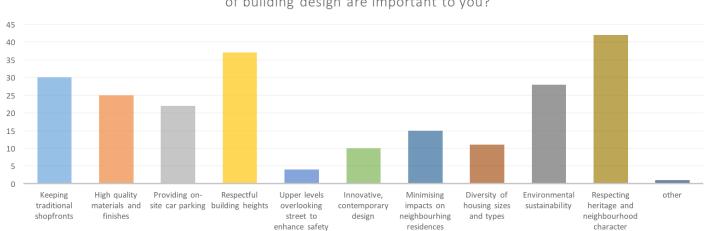

## Q11 Thematic Review: Thinking about new buildings in Fairfield Village, what aspects of building design are important to you?

1. 3 Online Survey feedback charts/graphs and questions

(also available as high resolution attachment on request)