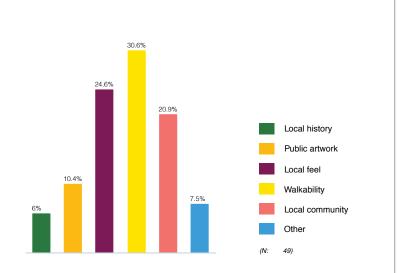

# Q4 Thematic Review: What is most important to you in improving the look, feel and experience of Fairfield Village?

continued overleaf