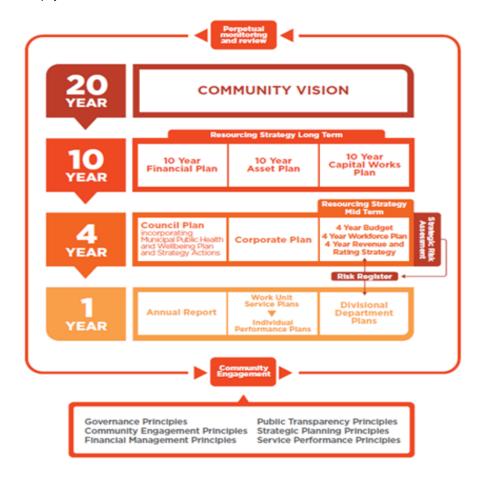

## 1. Link to the Integrated Planning and Reporting Framework

This section describes how the Budget links to the achievement of the Community Vision and Council Plan within an overall integrated planning and reporting framework. This framework guides the Council in identifying community needs and aspirations over the long term (Community Vision and Financial Plan), medium term (Council Plan, Workforce Plan, and Revenue and Rating Plan) and short term (Budget) and then holding itself accountable (Annual Report).

#### 1.1 Legislative planning and accountability framework

The Budget is a rolling four-year plan that outlines the financial and non-financial resources that Council requires to achieve the strategic objectives described in the Council Plan. The diagram below depicts the integrated planning and reporting framework that has been adopted by Council. At each stage of the integrated planning and reporting framework there are opportunities for community and stakeholder input. This is important to ensure transparency and accountability to both residents and ratepayers.

Source: Darebin City Council Draft Integrated Planning and Reporting Framework

The timing of each component of the integrated planning and reporting framework is critical to the successful achievement of the planned outcomes.