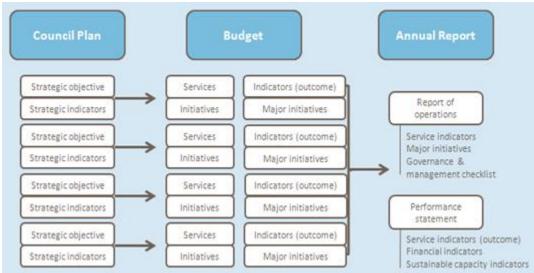

## 2. Services and service performance indicators

This section provides a description of the services and initiatives to be funded in the Budget for the 2022-23 year and how these will contribute to achieving the strategic objectives outlined in the Council Plan. It also describes several initiatives and service performance outcome indicators for key areas of Council's operations. Council is required by legislation to identify major initiatives, other initiatives and service performance outcome indicators in the Budget and report against them in their Annual Report to support transparency and accountability. The relationship between these accountability requirements in the Council Plan, the Budget and the Annual Report is shown below